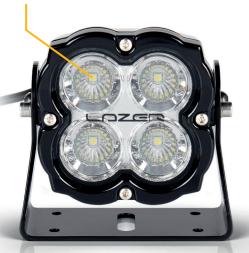

# **VACUUM-METALLISED** REFLECTOR TECHNOLOGY

Designed and engineered in the UK to deliver light further and wider, in a symmetrical flood beam pattern.

45W

UTILITY-45 : UTILITY-80 80W

4560 LUMENS :

8820 LUMENS

# 'UNBREAKABLE' **POLYCARBONATE LENS**

3mm lexan polycarbonate with hardcoat lacquer provides exceptional protection from impact and heat.