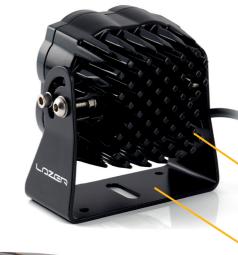

#### **CAE OPTIMISED 'MATRIX' COOLING SYSTEM**

Provides more efficient thermal management to maximise light output.

# **AUTOMOTIVE GRADE CORROSION RESISTANCE**

E-coat pre-treatment prior to black powder coating ensures exceptional corrosion resistance including against harsh chemical treatments.