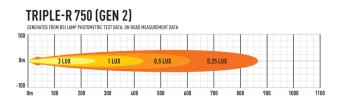

## **TRIPLE-R 750** INCLUDES POSITION LIGHT

The iconic Triple-R range is upgraded for 2020/21. Boasting the very latest high efficiency LED technology, the Triple-R 750 is a high-performance driving light that delivers an impressive 4,620 lumens in the form of a spot beam pattern which is well suited to both road and off-road applications. The Triple-R 750 comes with the option to connect an amber or white integrated position/side light function, for when the requirement is for a light installation that gets noticed as much during the day as at night.