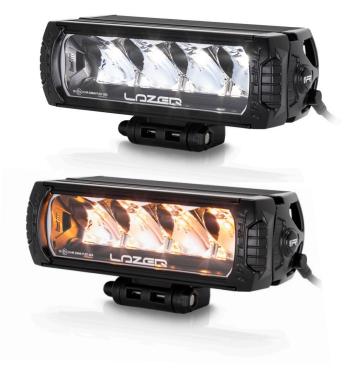

## **TRIPLE-R 750** INCLUDES POSITION LIGHT

The iconic Triple-R range is upgraded for 2020/21. Boasting the very latest high efficiency LED technology, the Triple-R 750 is a high-performance driving light that delivers an impressive 4,620 lumens in the form of a spot beam pattern which is well suited to both road and off-road applications. The Triple-R 750 comes with the option to connect an amber or white integrated position/side light function, for when the requirement is for a light installation that gets noticed as much during the day as at night.

## **TRIPLE-R 750** INCLUDES POSITION LIGHT

- Ultra long-range optics optimised for road and race applications
- High intensity LED's deliver exceptional luminosity and left/right spread
- Component technology shared with WRC lighting solutions
- CAE optimised heatsink
- Electronic thermal management
- 'Unbreakable' polycarbonate lens with hardcoat
- Integrated amber or white position lights