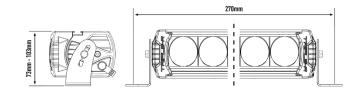

## **TRIPLE-R 750** INCLUDES POSITION LIGHT

The iconic Triple-R range is upgraded for 2020/21. Boasting the very latest high efficiency LED technology, the Triple-R 750 is a high-performance driving light that delivers an impressive 4,620 lumens in the form of a spot beam pattern which is well suited to both road and off-road applications. The Triple-R 750 comes with the option to connect an amber or white integrated position/side light function, for when the requirement is for a light installation that gets noticed as much during the day as at night.

## **TRIPLE-R 750** INCLUDES POSITION LIGHT

- Ultra long-range optics optimised for road and race applications
- High intensity LED's deliver exceptional luminosity and left/right spread
- Component technology shared with WRC lighting solutions
- CAE optimised heatsink
- Electronic thermal management
- 'Unbreakable' polycarbonate lens with hardcoat
- Integrated amber or white position lights