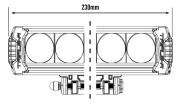

## **TRIPLE-R 750** INCLUDES POSITION LIGHT

The iconic Triple-R range is upgraded for 2020/21. Boasting the very latest high efficiency LED technology, the Triple-R 750 is a high-performance driving light that delivers an impressive 4,620 lumens in the form of a spot beam pattern which is well suited to both road and off-road applications. The Triple-R 750 comes with the option to connect an amber or white integrated position/side light function, for when the requirement is for a light installation that gets noticed as much during the day as at night.

## **TRIPLE-R 750** INCLUDES POSITION LIGHT

- Ultra long-range optics optimised for road and race applications
- High intensity LED's deliver exceptional luminosity and left/right spread
- Component technology shared with WRC lighting solutions
- CAE optimised heatsink
- Electronic thermal management
- 'Unbreakable' polycarbonate lens with hardcoat
- Integrated amber or white position lights