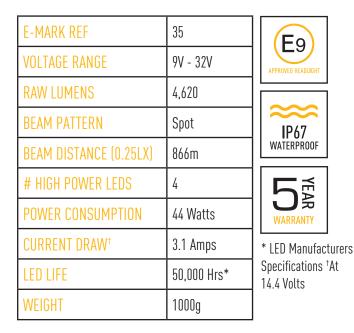

## **TRIPLE-R 750** INCLUDES POSITION LIGHT

The iconic Triple-R range is upgraded for 2020/21. Boasting the very latest high efficiency LED technology, the Triple-R 750 is a high-performance driving light that delivers an impressive 4,620 lumens in the form of a spot beam pattern which is well suited to both road and off-road applications. The Triple-R 750 comes with the option to connect an amber or white integrated position/side light function, for when the requirement is for a light installation that gets noticed as much during the day as at night.