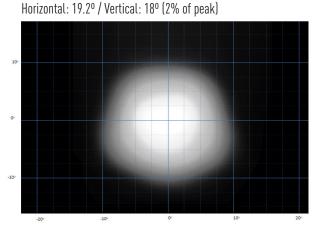

## **TRIPLE-R 750** INCLUDES POSITION LIGHT

The iconic Triple-R range is upgraded for 2020/21. Boasting the very latest high efficiency LED technology, the Triple-R 750 is a high-performance driving light that delivers an impressive 4,620 lumens in the form of a spot beam pattern which is well suited to both road and off-road applications. The Triple-R 750 comes with the option to connect an amber or white integrated position/side light function, for when the requirement is for a light installation that gets noticed as much during the day as at night.